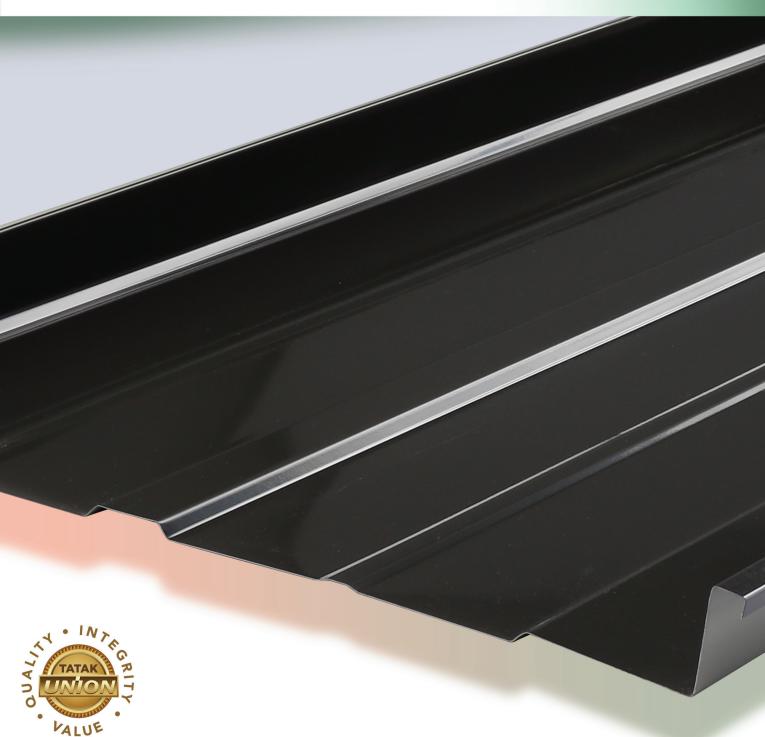

## DURASEAM

Roofing using seam lock system. Guaranteed no drilling and screws.

## **PRODUCT INFO SUBSTRATES** Hot-dip Metallic Coated Steel PAINT COATING SYSTEM Oven baked Oil free Polyester topcoat over a corro-- Hot-dip Zinc-Coated Steel sion-resistant Primer with Oil free Polyester backing coat - Hot-dip 55% Aluminum-Zinc Alloy Coated Steel **PAINT COATING** Topcoat: 12 - 15 microns NOMINAL THICKNESS 0.40 mm to 0.70 mm **THICKNESS** Backing Coat: 4-8 microns **FEED WIDTH** AVAILABLE COLORS 610 mm Red, Green, Brown, Beige, Blue, White, Charcoal Gray, Teracotta Orange, Fire Red **EFFECTIVE COVERAGE** 470 mm (+/- 2mm) Other Colors available with terms and conditions applied **RIB HEIGHT** 51.5 mm LENGTH Transportable length up to 20 meters \* Bended Accessories Available (Stainless materials available upon request) Onsite Rollforming for longer panels