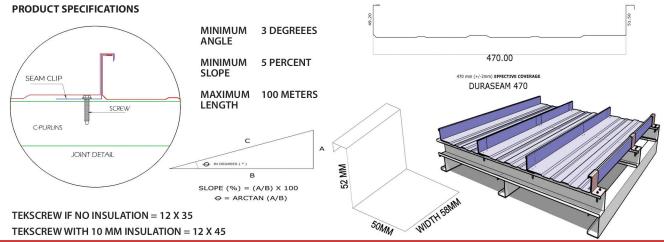

## **PRODUCT INFO SUBSTRATES** Hot-dip Metallic Coated Steel PAINT COATING SYSTEM Oven baked Oil free Polyester topcoat over a corro-- Hot-dip Zinc-Coated Steel sion-resistant Primer with Oil free Polyester backing coat - Hot-dip 55% Aluminum-Zinc Alloy Coated Steel **PAINT COATING** Topcoat: 12 - 15 microns NOMINAL THICKNESS 0.40 mm to 0.70 mm **THICKNESS** Backing Coat: 4-8 microns **FEED WIDTH** AVAILABLE COLORS 610 mm Red, Green, Brown, Beige, Blue, White, Charcoal Gray, Teracotta Orange, Fire Red **EFFECTIVE COVERAGE** 470 mm (+/- 2mm) Other Colors available with terms and conditions applied **RIB HEIGHT** 51.5 mm LENGTH Transportable length up to 20 meters \* Bended Accessories Available (Stainless materials available upon request) Onsite Rollforming for longer panels