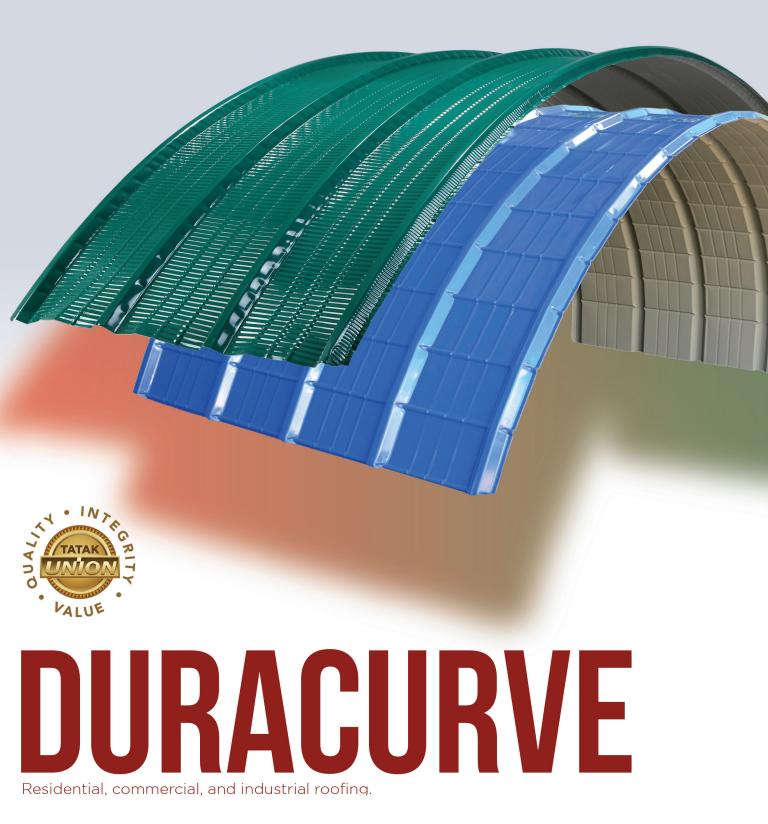

Sa Tibay at Ganda, PANALO KA!



# HANDLING, STORAGE AND INSTALLATION GUIDELINES

- Lift and bring down panels at its horizontal sides. Lifting may require two to three persons for longer panels. 1.
- 2. Panels should be stored in dry, shaded and good ventilated area. Avoid contact with wet lumber, soil or chemical contamination. Provide cover if not for immediate use
- 3 When panels become wet during storage, separate without delay, remove surface moisture with clean cloth and stack so air can circulate and complete the drying process.
- 4. Panels should be piled over a pallet 10 cm from ground level and an inclination of 10° minimum.
- 5. Roof structures and frames must be properly anchored.
- 6. The spacing of the purlins must conform to the module distance required for the profile. E