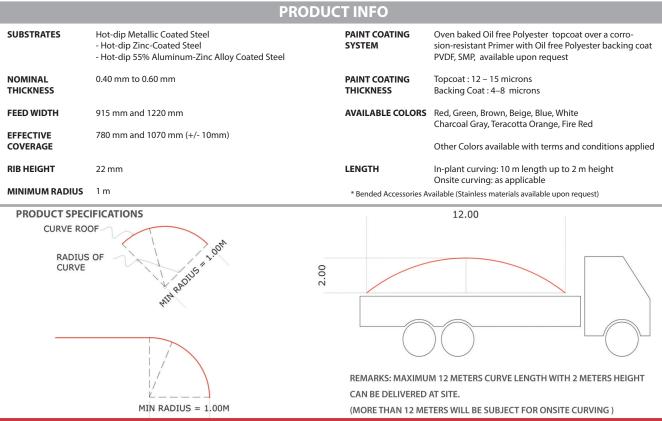

# HANDLING, STORAGE AND INSTALLATION GUIDELINES

- Lift and bring down panels at its horizontal sides. Lifting may require two to three persons for longer panels. 1.
- 2. Panels should be stored in dry, shaded and good ventilated area. Avoid contact with wet lumber, soil or chemical contamination. Provide cover if not for immediate use
- 3 When panels become wet during storage, separate without delay, remove surface moisture with clean cloth and stack so air can circulate and complete the drying process.
- 4. Panels should be piled over a pallet 10 cm from ground level and an inclination of 10° minimum.
- 5. Roof structures and frames must be properly anchored.
- 6. The spacing of the purlins must conform to the module distance required for the profile. Ensure that all purlins are in one planes and levelled.
- 7. Adjust purlins at the gutter eaves line by considering the thickness of the fascia board to be used.

Brgy. Bacag, Villasis

+63 968-852-8412

Pangasinan

(075) 524-7233

- 8. Gutters must be installed first prior to the installation of roof panels.
- always align the panels before anchoring to the purlins. For te proper alignment of panels, make sure that the first panel to be laid out properly aligned with the 9. gutter line. Run a string from the edge of the first panel laid out across the last panel to be installed, align and fasten all the rest of the panels using the string line reference.
- 10. During installation, use rubber soled shoes and always step on or near the purlins to minimize indentations and prevent leakage due to it.
- 11. Always clean-off debris such as fasteners, rivets, metal filings, metal cuttings and other metallic pieces every each day of installation.